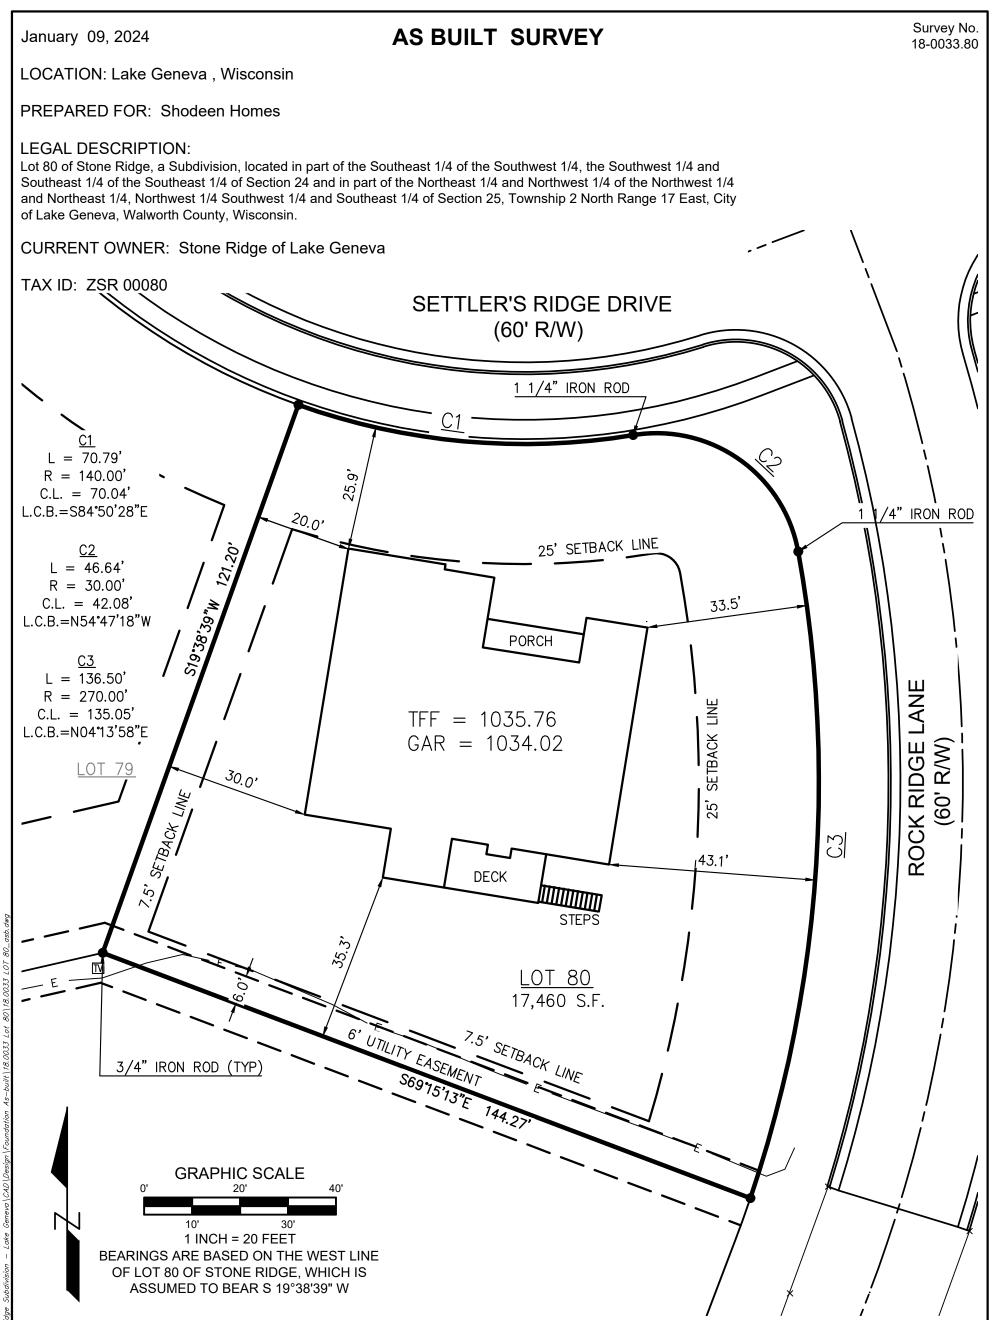

20181

440 MILWAUKEE AVENUE BURLINGTON, WI 53185 (262) 248-3697

RICK R HILLMANN S-3005 NEW BERLIN WI O

I certify that I have surveyed the above-described property and in my professional opinion this map is a true representation thereof and is made in accordance with the records of the register of deeds as nearly as practical and that this survey complies with Wisconsin Administrative code AE-7 except for those items waived, if any, and is bound by Wisconsin State Statute 893.37 that defines statute of limitations in regard to surveys. This survey was prepared for the exclusive use of the client and present owners of the property.

No title policy has been provided to the surveyor regarding the property identified on this map. Therefore this plat of survey does not guarantee the existence, size and location of any easements, encumbrances, restrictions or other facts that could otherwise be disclosed in an ALTA/NSPS survey.

Rick R. Hillmann, Professional Land Surveyor, S-3005